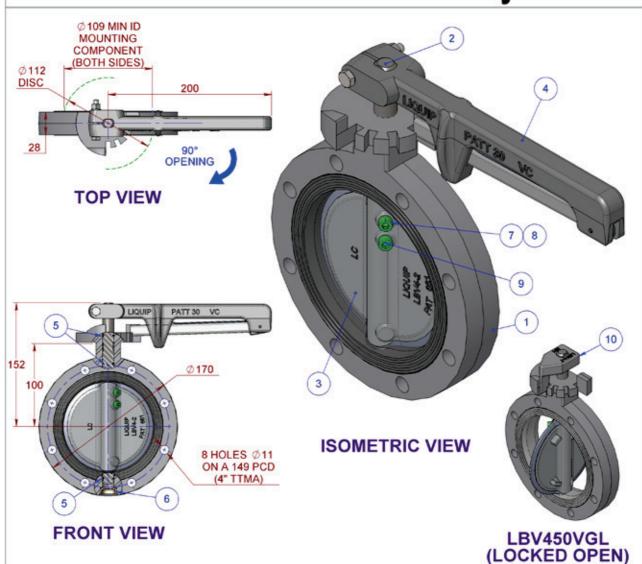

# LBV450 Series 100mm Butterfly Valve

| NO. | PART<br>NUMBER | DESCRIPTION                      | LBV450 | LBV450VG | LBV450VGL         | MATERIAL  |
|-----|----------------|----------------------------------|--------|----------|-------------------|-----------|
| 1   | LBV450-1       | BODY WITH BONDED SEAL VITON B70  | 1      |          | 979               | ALUMINIUM |
|     | LBV450-2       | BODY WITH BONDED SEAL VITON GFLT | la la  | 1        | 1                 | ALUMINIUM |
| 2   | LBV450-3       | 0-3 SPINDLE                      |        | 1        | 1                 | ST STEEL  |
| 3   | LBV4-2         | DISC FOR LBV4                    | 1      | 1        | 1                 | ALUMINIUM |
| 4   | LBV3-1         | HANDLE ASSY                      | 1      | 1        | ( <del>-</del> 3) | ALUMINIUM |
| 5   | 0225           | O-RING                           | 3      | 3        | 3                 | NITRILE   |
| 6   | 7608           | WELCH PLUG                       | 1      | 1        | 1                 | BRASS     |
| 7   | 0709           | CAPSCREW METRIC                  | 2      | 2        | 2                 | Z/P STEEL |
| 8   | 0156           | NUT NYLOC                        | 2      | 2        | 2                 | Z/P STEEL |
| 9   | 3368           | JOINTING COMPOUND                | 1      | 1        | 1                 | SEALANT   |
| 10  | LBV4-7         | LOCK FOR LBV'S                   | -      |          | 1                 | ALUMINIUM |