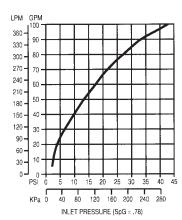

#### **Husky Model 1690** provides 100 GPM; 30% lighter than similar nozzles

- Model 1690 is designed with extra large hand opening to accommodate gloves or mittens.
- Check valve is in nozzle body, not the spout, for inexpensive, fast spout replacement.
- Self-adjusting stem packing. No field adjustment is required.
- Automatic shut-off, with dual poppets for easy opening.
- Two position holdopen latch.