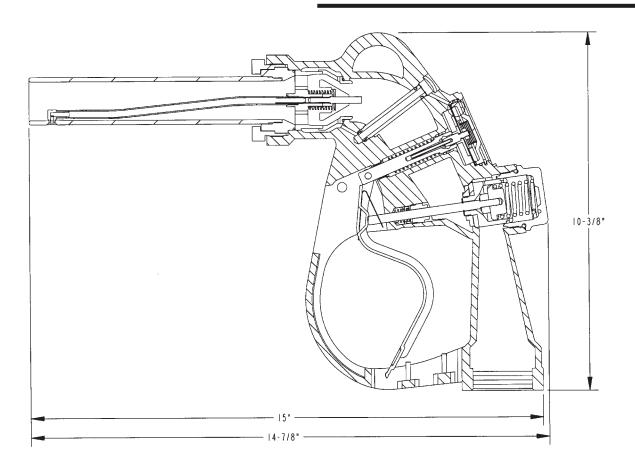

## **HIGH VOLUME AUTOMATIC SHUT-OFF NOZZLE**

- ACCESSORIES
- FEATURES
- DIMENSIONS

| SPOUTS | Model No. | Description                                              |
|--------|-----------|----------------------------------------------------------|
|        | 4889      | 1-3/8" O.D.<br>Replacement Spout<br>for U.S. Model 1690. |
|        | 5042      | 1-3/8" O.D. Replacement Spout for Canadian Model 1691.   |