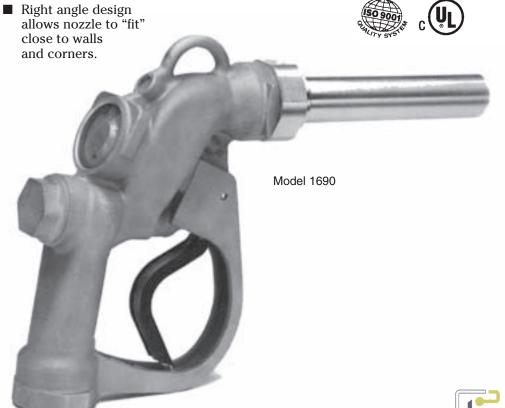

# **HUSKY 1690**

### **HIGH VOLUME AUTOMATIC SHUT-OFF NOZZLE**

#### **Husky Model 1690** provides 100 GPM; 30% lighter than similar nozzles

- Model 1690 is designed with extra large hand opening to accommodate gloves or mittens.
- Check valve is in nozzle body, not the spout, for inexpensive, fast spout replacement.
- Self-adjusting stem packing. No field adjustment is required.
- Automatic shut-off, with dual poppets for easy opening.
- Two position holdopen latch.

- Cast-in protective standoffs provide durability with rough usage.
- Model 1691 available for Canada, 1691 has all features listed above, plus CUL approved spout.