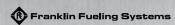

## 775 4" SIDE SEAL FILL CAP

The EBW side seal fill cap is used to prevent vapors from escaping from the fill riser pipe on the underground storage tank when it is not being filled. The easy-to-operate T-handle provides a convenient method of removal and replacement — simply pull to remove and push to replace.

## Highlights

- Padlock capability for positive locking.
- Stainless steel latches.
- Cap body made from corrosion-resistant epoxy-coated aluminum.
- Iron-copper infiltrated cams.

| Model    | Description           | Weight |      |
|----------|-----------------------|--------|------|
|          |                       | Lbs    | Kg   |
| 77520201 | 4" side seal fill cap | 2.00   | 0.90 |
| Model    | Description           |        |      |
| 77510401 | 4" replacement gasket |        |      |