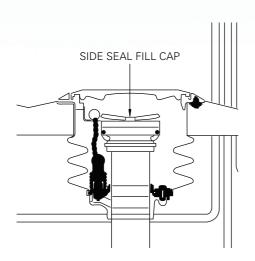

## 775 4" SIDE SEAL FILL CAP

The EBW side seal fill cap is used to prevent vapors from escaping from the fill riser pipe on the underground storage tank when it is not being filled. The easy-to-operate T-handle provides a convenient method of removal and replacement — simply pull to remove and push to replace.